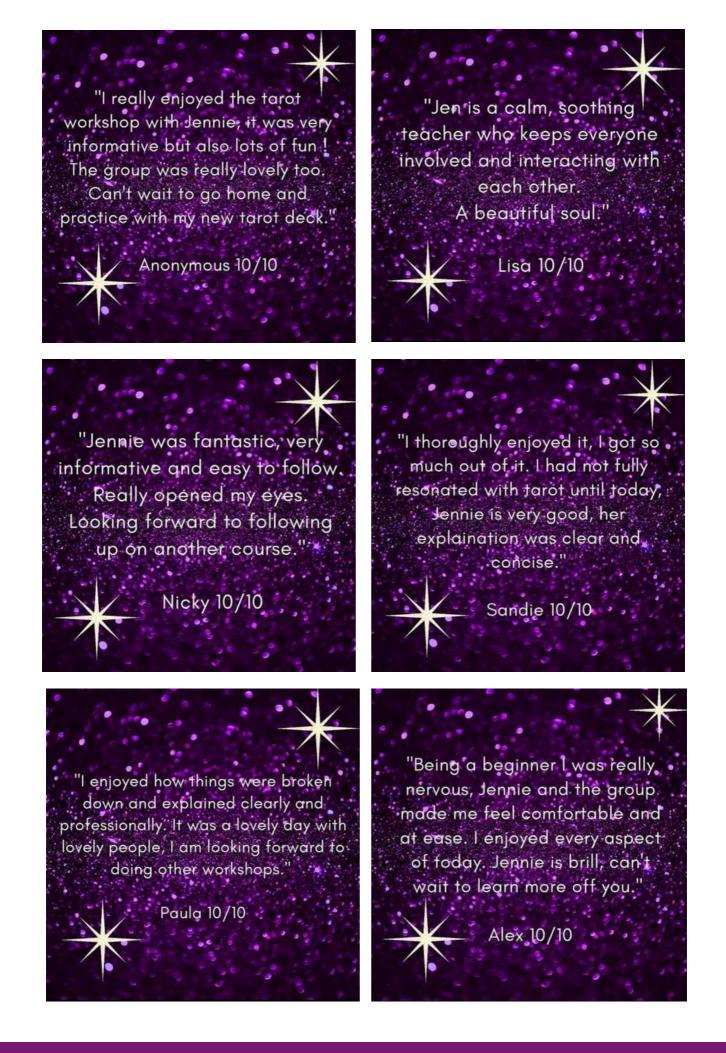

### 7. TAROT

### Get Confident with Tarot! Certificate in Tarot Reading

### Even if you're a complete beginner you will be reading 12 cards by the end of the day!

I break the day down to take the scariness out of card reading, so you can read even without psychic ability.

Learn about the Major and Minor arcana, What do we look for? Symbols, colour, astrological signs and more, Find new techniques to connect with the court cards, Look at a variety of spreads for beginners, Master the art of story telling and gain deeper clarification and insight into a person's story, Practice different ways of reading the cards including psychic and mediumship abilities.