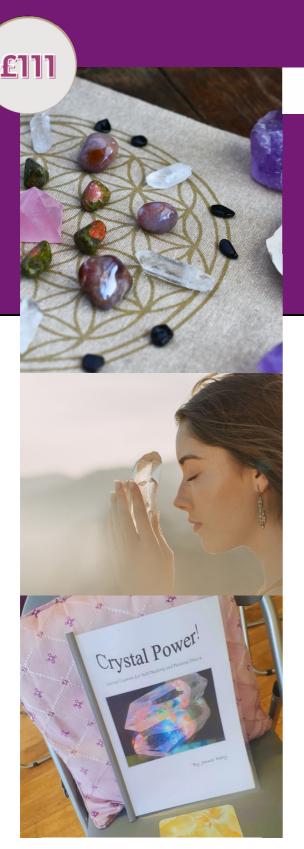

### 3. CRYSTAL HEALING

### Professional Certificate in Crystal Healing

### Have you found yourself being drawn to the magnetic power of crystals?

Do you wish to incorporate crystals into your healing regime but don't know where to start?

Are you an existing therapist looking to incorporate crystals into their existing practice?

Then this is the workshop for you! Learn some basic tips and interesting facts about these magical stones. Learn a variety of ways that crystals can be used within your own life to aid healing, to energize your energetic system, for protection, grounding and manifestation. Learn about the uses and types of crystals, looking after your crystals, chakra balancing and healing, crystal grids for healing (self and others) protection, manifestation manifestation crystal water, crystal oracle guidance meditation and more on this relaxing and informative workshop.