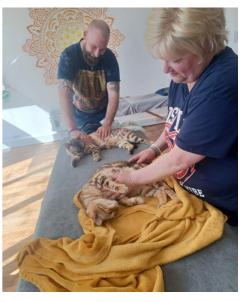

### Certificate in Animal Communication & Healing

Open to anyone Reiki attuned or who has completed a Spiritual Healing Course.

Learn the different styles of animal communication and a variety of tools to bring to your healing practice. A practical 2 days working with a variety of animals both distantly and in person

Including body language, recognising our blocks to working with animals, using animal guides to assist with communication and healing, telepathic and other communication styles, animal chakra and aura system, the role of animals as healers, energetic transference of emotion and illness between pet and owner, dowsing and scanning methods and of course practice.

\* For Reiki & Spiritual Healers

\*2 Days in Person Training with Manual

\*Practice a variety of Communication & Healing Techniques including Distance Healing

\*Work with Bengal Cats Eden & Aura

\*Several Hours working with Rescued Farm Animals at Whitegate Animal Sanctuary.