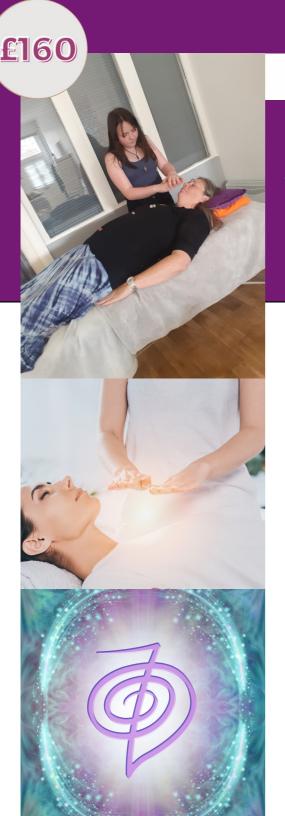

### \*Reiki Level 1 - 2 Days In Person Training in Self Healing with Attunement

\*Taught by Reiki Master/Teacher with 14 years experience

\*Course Manuals & Lineage

\*Lunch & Refreshments Included Optional Extras \*Reiki Shares (£11.11) \*1 to 1 Reduced Supervision (£30)

### Accredited Certificate Reiki Level One

Reiki one is all about self healing and introducing you to that concept.

Learn about Reiki and energy healing including the history of Reiki, the Reiki precepts, the aura and chakra systems.

The course is experiential so you will practice meditation, mindfulness and learn all the hand positions required for self treatment and the treatment of others. You will learn and practice grounding, protection and various Japanese Reiki energy techniques. You will be introduced to a new understanding of energy and disease and explore new ways to heal all areas of your life and be given further support in this. You will also look at the power of intention and the frequency of love and compassion in healing. You will be attuned to Reiki 1 energy by your Master Teacher and will receive a Reiki 1 certificate of completion at the end of the two days. Price includes manuals, Lineage, certificate and lunch and refreshments for both days. (Book online)