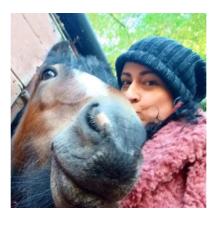

### Certificate in Animal Communication & Healing

Open to anyone Reiki attuned or who has completed a Spiritual Healing Course.

Learn the different styles of animal communication and a variety of tools to bring to your healing practice. A practical 2 days working with a variety of animals both distantly and in person

Including body language, recognising our blocks to working with animals, using animal guides to assist with communication and healing, telepathic and other communication styles, animal chakra and aura system, the role of animals as healers, energetic transference of emotion and illness between pet and owner, dowsing and scanning methods and of course practice.

\* For Reiki & Spiritual Healers

\*2 Days in Person Training with Manual

\*Practice a variety of Communication & Healing Techniques including Distance Healing

\*Work with Bengal Cats Eden & Aura

\*Several Hours working with Rescued Farm Animals at Whitegate Animal Sanctuary.