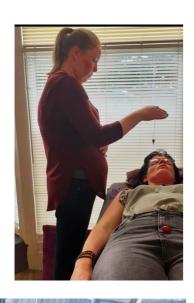

### Accredited Certificate Reiki Level One

Reiki one is all about self healing and introducing you to that concept.

Learn about Reiki and energy healing including the history of Reiki, the Reiki precepts, the aura and chakra systems.

The course is experiential so you will practice meditation, mindfulness and learn all the hand positions required for self treatment and the treatment of others. You will learn and practice grounding, protection and various Japanese Reiki energy techniques. You will be introduced to a new understanding of energy and disease and explore new ways to heal all areas of your life and be given further support in this. You will also look at the power of intention and the frequency of love and compassion in healing. You will be attuned to Reiki 1 energy by your Master Teacher and will receive a Reiki 1 certificate of completion at the end of the two days. Price includes manuals, Lineage, certificate and lunch and refreshments for both days. (Book online)