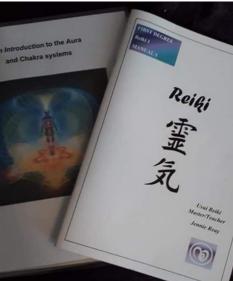

### \*Reiki Level 1 - 2 Days In Person Training in Self Healing with Attunement

\*Taught by Reiki Master/Teacher with 14 years experience

\*Course Manuals & Lineage

\*Lunch & Refreshments Included Optional Extras \*Reiki Shares (£11.11) \*1 to 1 Reduced Supervision (£30)

### 1. REIKI LI

### Accredited Certificate Reiki Level One

Reiki one is all about self healing and introducing you to that concept.

Learn about Reiki and energy healing including the history of Reiki, the Reiki precepts, the aura and chakra systems.

The course is experiential so you will practice meditation, mindfulness and learn all the hand positions required for self treatment and the treatment of others. You will learn and practice grounding, protection and various Japanese Reiki energy techniques. You will be introduced to a new understanding of energy and disease and explore new ways to heal all areas of your life and be given further support in this. You will also look at the power of intention and the frequency of love and compassion in healing. You will be attuned to Reiki 1 energy by your Master Teacher and will receive a Reiki 1 certificate of completion at the end of the two days. Price includes manuals, Lineage, certificate and lunch and refreshments for both days. (Book online)