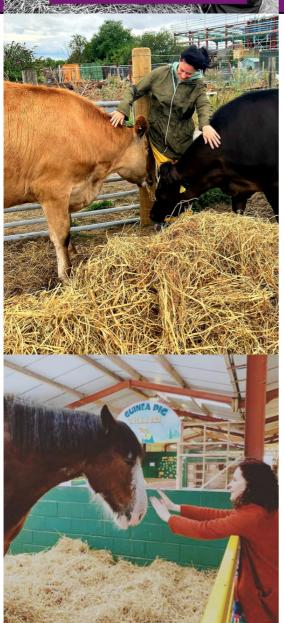

\* For Reiki & Spiritual Healers

\*2 Days in Person Training with Manual

\*Practice a variety of Communication & Healing Techniques including Distance Healing

\*Work with Bengal Cats Eden & Aura

\*Several Hours working with Rescued Farm Animals at Whitegate Animal Sanctuary.